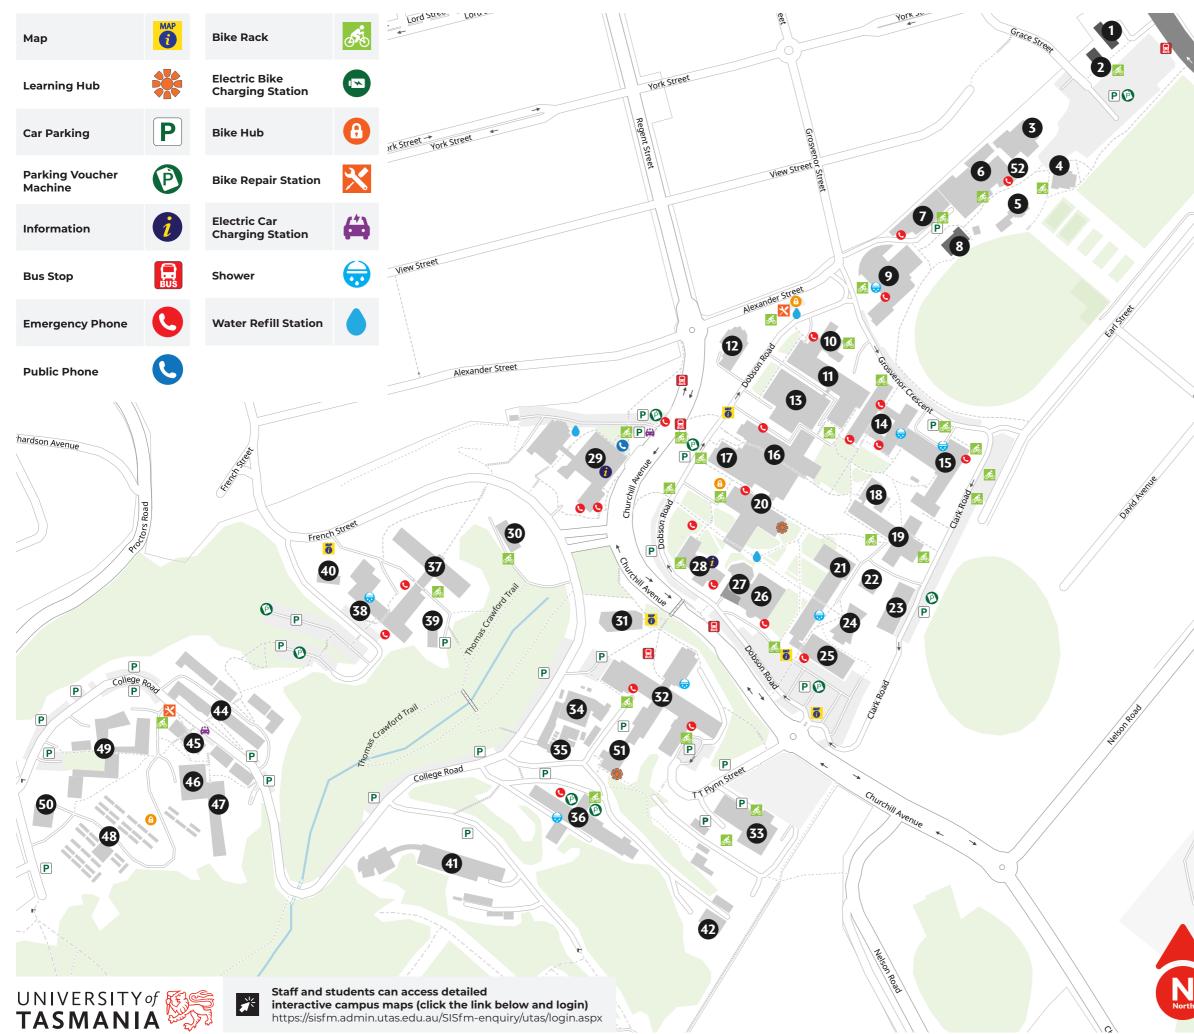

## Sandy Bay Campus Guide

| 301 Sandy Bay Road                       | 1  |
|------------------------------------------|----|
| 6 Grace Street                           | 2  |
| Accommodation Services Office (L1)       | 45 |
| Administration                           | 28 |
| After school care                        | 5  |
| Ag Science Building                      | 34 |
| Ag Science Student Hut                   | 35 |
| Annexe, The                              | 48 |
| Arts Lecture Theatre                     | 24 |
| Centenary Building                       | 14 |
| Chemistry Building                       | 16 |
| Childcare Centre (Lady Gowrie)           | 3  |
| Christ College                           | 49 |
| Community Health Clinic                  | 52 |
| Corporate Services Building              | 33 |
| Cricket Pavilion                         | 8  |
| CSIRO Forestry                           | 41 |
| Engineering Building                     | 11 |
| Engineering Workshop                     | 13 |
| Geography, Geology and CODES             | 15 |
| Herbarium                                | 31 |
| Horticultural Research Centre            | 43 |
| Humanities                               | 25 |
| Hytten Hall                              | 37 |
| Student Experience (L2)                  | 45 |
| John Fisher College                      | 47 |
| Law Building                             | 9  |
| Lodge, The                               | 50 |
| Library, Morris Miller                   | 20 |
| -                                        |    |
| Life Sciences Building                   | 32 |
| Mathematics Building                     | 18 |
| Old IMAS Building                        | 7  |
| Old Medical Sciences Building            | 36 |
| Old Commerce Building                    | 38 |
| Old Commerce Annexe                      | 39 |
| Old Wardens Lodge                        | 40 |
| Pepperz Restaurant                       | 46 |
| Pharmacy Building                        | 17 |
| Physics Building                         | 19 |
| Psychology Research Centre               | 23 |
| Research House                           | 30 |
| Rugby Pavilion                           | 4  |
| Sandy Bay Apartments                     | 44 |
| Staff Club                               | 12 |
| Stanley Burbury/University Centre        | 26 |
| Steps Building                           | 42 |
| Studio Theatre                           | 27 |
| Social Sciences Building                 | 21 |
| Surveying Building                       | 10 |
| Tasmanian Institute of Agriculture (TIA) | 51 |
| Terrapin                                 | 22 |
| TUU Student Union Building               | 29 |
| Unigym                                   | 6  |
|                                          |    |